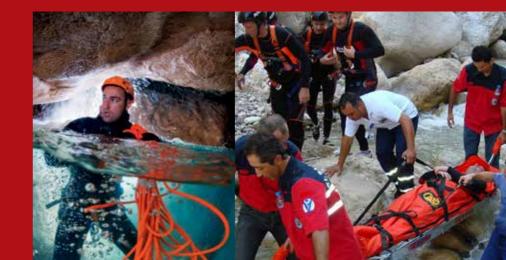

Antalya UMKE was established in 2005. It takes place in nationwide and also international operations in disasters or extraordinary situations, with its 197 voluntary personnel, including as of today wreck intervention team, water rescue team and mountain rescue team.