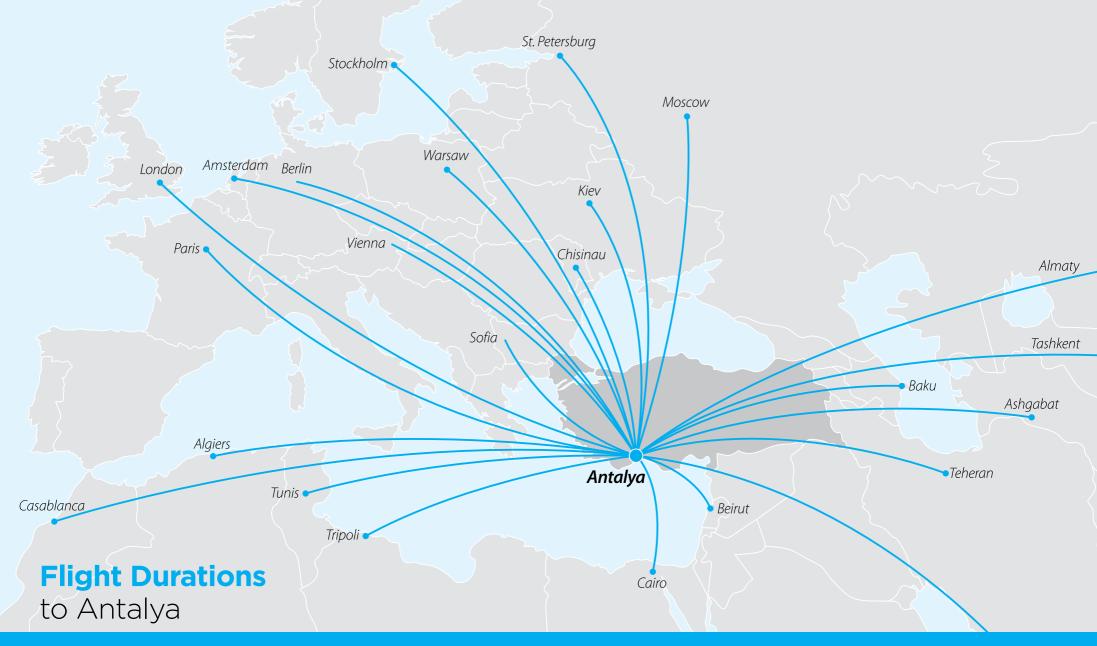

antalya health & holiday

| Ashgabat | n 3.5 hours<br>3 hours<br>5 hours<br>3 hours<br>3.5 hours | Berlin<br>Bratislava<br>Bucharest<br>Budapest<br>Cairo<br>Chisinau<br>Copenhagen | 4 hours<br>1.5 hours<br>2 hours<br>3 hours<br>1.5 hours | Helsinki<br>Kiev<br>Lisbon<br>Ljubljana | 4 hours<br>3.5 hours<br>2.5 hours<br>4.5 hours<br>3.5 hours | Moscow<br>Novosibirsk<br>N. Novgorod<br>Oslo<br>Paris | 3 hours<br>5.5 hours<br>3 hours<br>3.5 hours<br>3.5 hours |                     | 1.5 hours<br>2 hours<br>4 hours<br>4 hours<br>4 hours | 2.5 hours<br>2.5 hours<br>3 hours<br>2.5 hours<br>3 hours<br>1.5 hours<br>2.5 hours |
|----------|-----------------------------------------------------------|----------------------------------------------------------------------------------|---------------------------------------------------------|-----------------------------------------|-------------------------------------------------------------|-------------------------------------------------------|-----------------------------------------------------------|---------------------|-------------------------------------------------------|-------------------------------------------------------------------------------------|
| Beigrade | 4.5 nours                                                 | Copennagen                                                                       | 3.5 nours                                               | London                                  | 4 nours                                                     | Riga                                                  |                                                           | Tailinn<br>Tashkent |                                                       | 2.5 nours<br>2 hours                                                                |