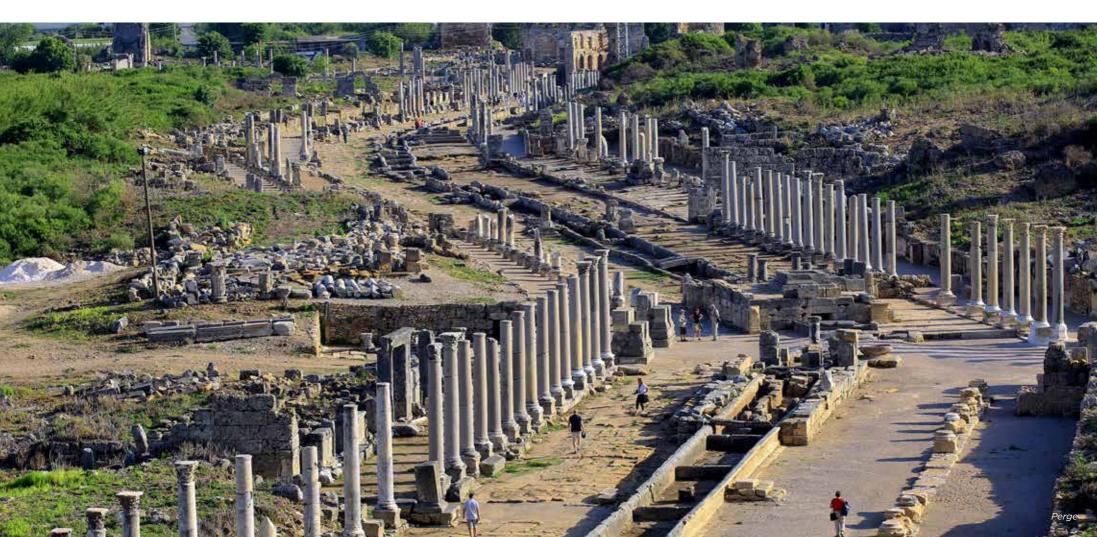

# **Ancient city of Perge**

Ancient city of Perge is situated within the boundaries of Aksu, a town 17 kilometres east of the Antalya city centre. The city believed to be in existence during the Hittite Period and known as "Parha" became one of the most orderly cities of Anatolia during the Roman Period. The city became famous for its achitecture and marble sculpting, and the statues unearthed during the excavations of the ancient city have rendered the Antalya Museum one of the most important collections of its type in the World.

The basis of the city plan of Perge is two main roads, one extending in an easth-west direction, and the other in a north-south direction. The 15,000-seat theatre is quite well preserved.

The two storey elaborately decorated stage building across the cavea was built during the 2<sup>nd</sup> century AD. The artefacts found there are today on permanent display at the "Hall of Perge Theatre" in the Antalya Museum. The excellence of those sculptures reflects the unique style of the Perge ecole of sculpting.

Another pricipal structure of the ancient city of Perge is the stadium was built in the 2<sup>nd</sup> century BC to the North of the theatre, and the spectators section has a capacity of about 12,000 seats. Other social and cultural buildings reflecting the majesty of the city in Antiquity are the rentangular planned agora, high towers, monumental fountains, bathhouses and column lined streets.