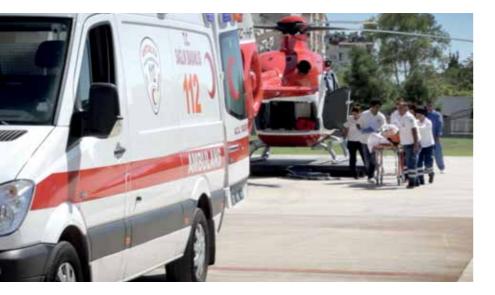

# Antalya Emergency Health Services (Call 112)

Antalya Province 112 Ambulance Service started to serve with 7 Ambulances and 72 personnel in 1996 within Antalya Province Health Directorate. The emergence call system chanced from December 2009 and all emergency calls are responded within one single mark, official number of 112. Medical service, police, gendarmarie, coast guard, fire brigade, forest service and Management of Emergengency and Disaster Authorities(AFAD) are involved in 112 call system.

As of 2014, Antalya Province 112 Ambulance Service serving with 718 personnel in 52 Station, 73 ambulances including 1 air ambulance, 1 ambulance for obese patients, 2 snow tracked ambulances, 2 ambulances with 4 strechers, 3 motorcycle ambulances and 66 ambulances.

Serve has been given to domestic and foreign patients in a number of 97.533 in 2013 and 76.751 in first 8 months of 2014.

Antalya is one of the biggest cities of Turkey with its 640 km coast and high Toros Mountains. It's very important to deliver a patient who is needed urgent medical attention to the nearest medical establishment in an area such as big and in geographic features. For this reason our air ambulance which makes medical personnel to reach quickly to the scene and patient, in the absence of enough time for the patient to be transfered to a health facility, performs the transport fast under adequte meteorologic conditions. Motorcyle ambulance is a project started by Ministry of Health in 2011. It serves effectively especially in densely populated cities and and centers which have population growth during tourism season. In our city there are three motorcycle ambulances. Our motorcyle crew intervene in short span of time to the patients in narrow streets which land ambulance hardly reach and the drownings which occurs seafront.