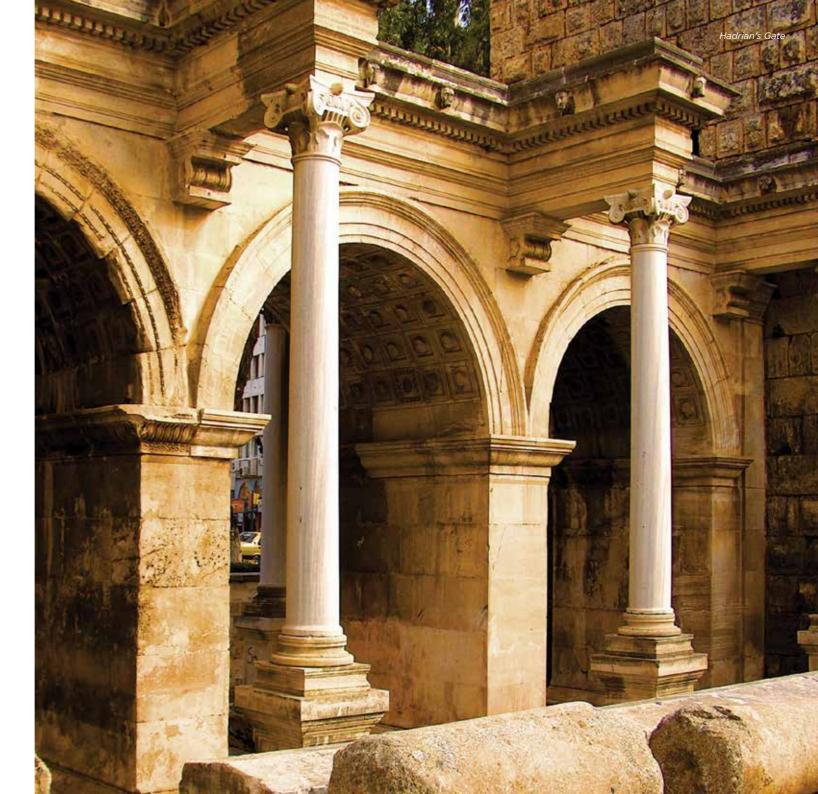

# Hadrian's Gate

One of the best-preserved historic structures in Antalya, the gate was built in 130 AD in honour of the Roman Emperor Hadrian. As the city walls eventually anclosed the outer part of the gate, the entrance was left unused for many years, which is why it remains erect. There are three round arched opening for entry in the two storey structure. It is made of while marble except for columns, and decorated with reliefs and engravings. On either side of the gate stand to towers. The southern Julia Sancta Tower was built of plain, block Stones during the region of Hadrian. The lower portions of the northern tower date to Antiquity while the upper portion was constructed during the Seljuk Period.

With the modern city on one side and the old city of Antalya on the other, Hadirian's Gate fortified with its towers is literally a porthole into the city's past. Standing before this gate, a symbol of harmony and the intermingling of artefacts from the civilizations existed one after the other through the ages, you can gaze around and imagine yourself on a journey back in time.